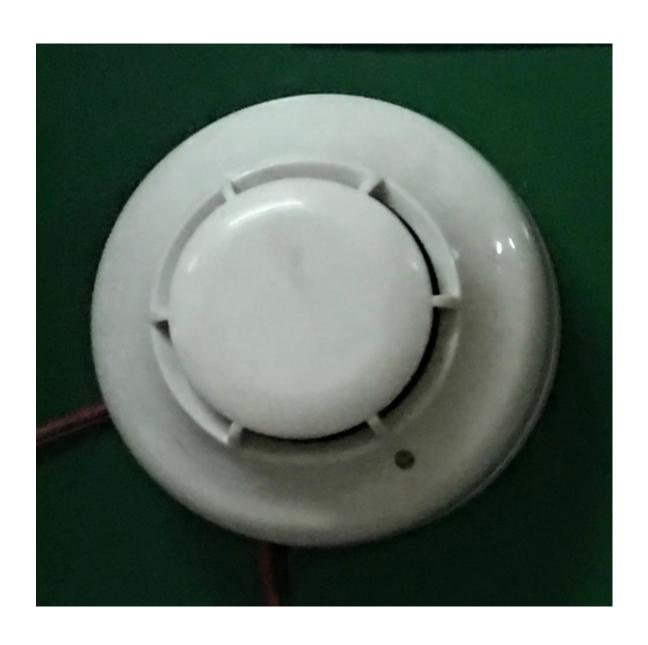

## PHOTOELECTRIC SMOKE DETECTOR

JTY-GD-0T302

MODEL 24V, WITH ≤70uA STANDBY CURRENT
≤20mA FIRE ALARM CURRENT
"ORENA" BRAND
MADE IN CHINA

HEAT DETECTOR

JTW-ZD-0T306 MODEL 24V, WITH

≤25uA STANDBY CURRENT, ≤22mA ALARM
CURRENT "ORENA" BRAND, MADE IN CHINA