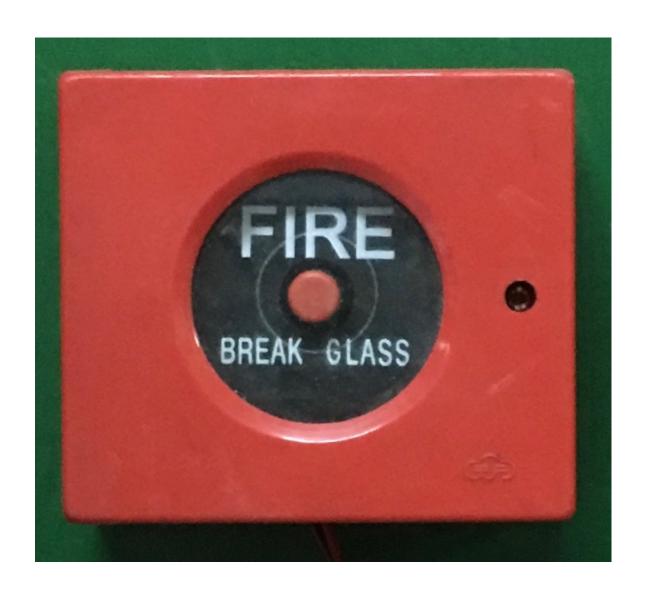

## **MANUAL CALL POINT (TRANSMITTER)**

ROUND MOULDED SURFACE MOUNTING HOUSING CORROSION RESISTANT POWDER COATED "PUSH" ALARM ACTIVATION, 24 VDC MODEL