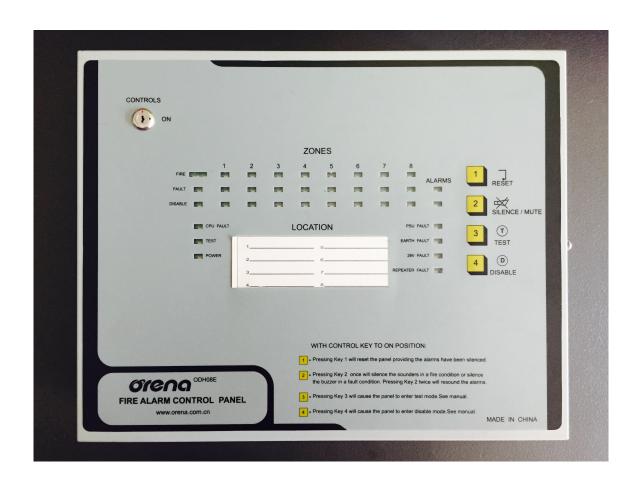

## FIRE ALARM CONTROL PANEL 8 ZONE

"ORENA" BRAND JB-QB-ODH04 MODEL,
MADE IN CHINA
2 SOUND OUTPUT CONVENTIONAL TYPE
ONE-MAN WALK-TEST PROGRAMMABLE
FOR SILENT OPERATION
DISABLE/ENABLE CONTROL PER IDC
REVERSE POLARITY PROTECTION