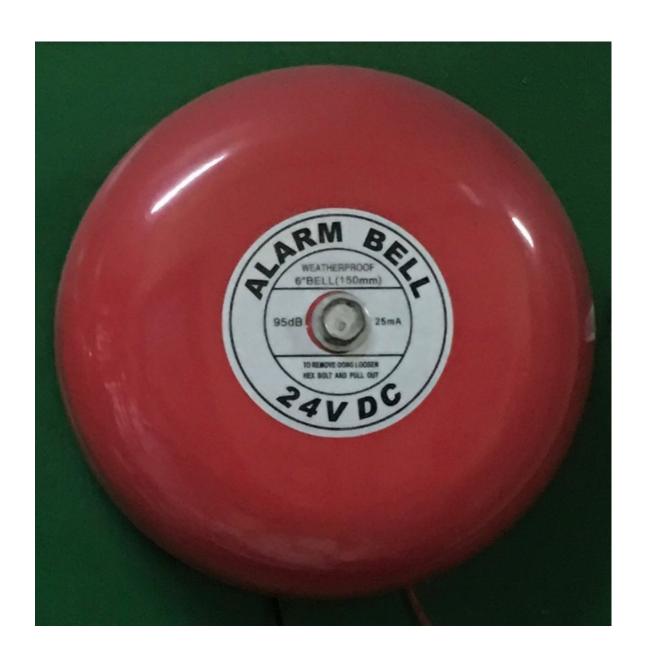

FIRE ALARM BELL
HIGH SOUND OUTPUT ALERTING
CAPABILITIES, HIGH EFFECIENCY, LOW CURRENT
MOTOR 6 " SHELL SIZE 24VDC MODEL