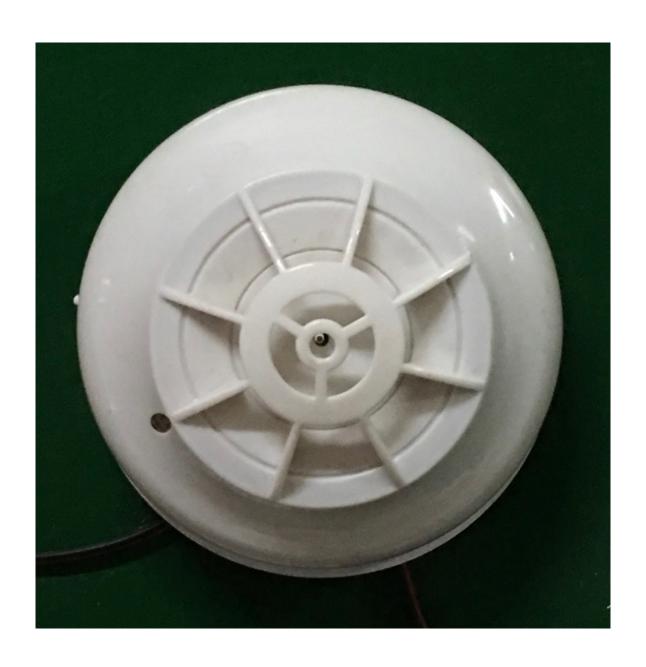

## PHOTOELECTRIC SMOKE DETECTOR

JTY-GD-0T302

MODEL 24V, WITH ≤70uA STANDBY CURRENT
≤20mA FIRE ALARM CURRENT
"ORENA" BRAND
MADE IN CHINA

HEAT DETECTOR

JTW-ZD-0T306 MODEL 24V, WITH

≤25uA STANDBY CURRENT, ≤22mA ALARM
CURRENT "ORENA" BRAND, MADE IN CHINA